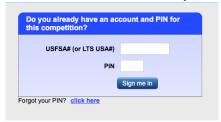

NEXT TIME you log in, you will use this box below with your "new" Florida Open PIN.