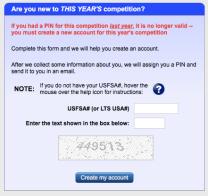

## (1) Cannot log in:

When you are signing in to register for the 2018 FLORIDA OPEN for the first time this year use THIS BOX (to the right of your screen):

Enter your USFS #, the text shown in the gray box, and click Create My Account. On the next screen you will be given the option to use a PIN from a previous competition (and your personal information will prefill) or to "start from scratch". Either way, you will have the chance to create a new PIN for 2018 Florida Open if you choose. *Take note of your Florida Open PIN for future use*.